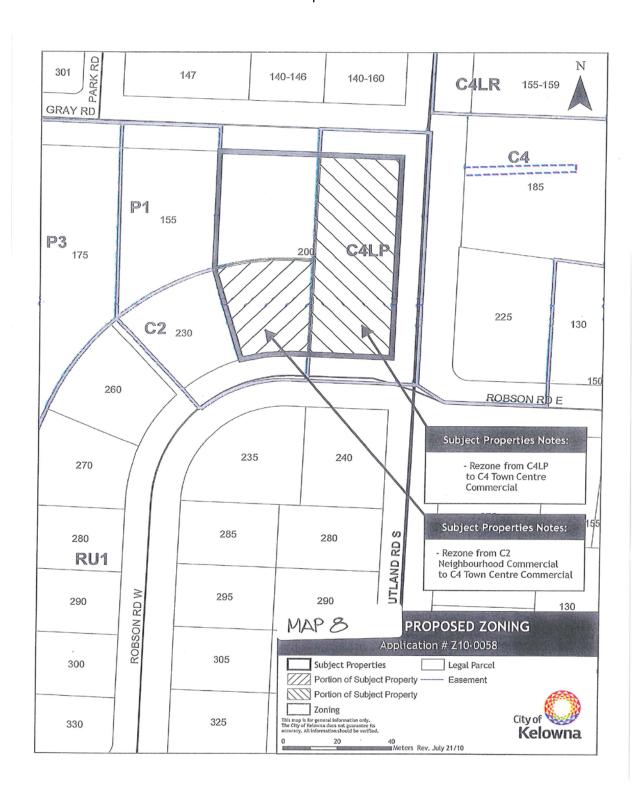

#### BL10457 - Page 2

- 7. THAT City of Kelowna Zoning Bylaw No. 8000 be amended by changing the zoning classification of Part of Lot A Section 23, Township 26, ODYD, Plan KAP90062 located on Rutland Road South, Kelowna, B.C., from the C4lp Urban Centre Commercial (Liquor Primary) and C2 Neighbourhood Commercial zone to C4 Urban Centre Commercial as per Map "8" attached to and forming part of this bylaw.
- 8. This bylaw shall come into full force and effect and is binding on all persons as and from the date of adoption.

# BL10457 – Page 5 Map "5B"

BL10457 - Page 6 Map "6"

BL10457 - Page 7 Map "8"