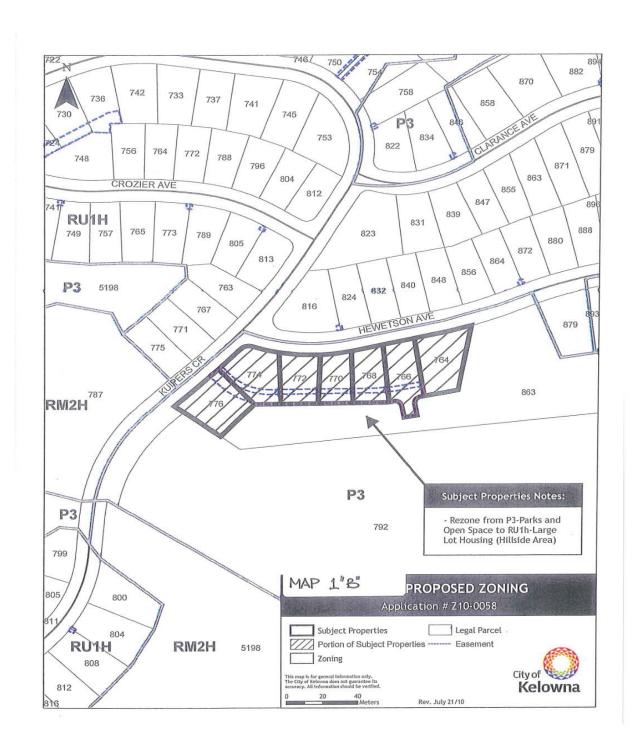

- 1. THAT City of Kelowna Zoning Bylaw No. 8000 be amended by changing the zoning classification of Lots 27, 28, 29, 30, 31, 32 and 33, District Lot 1688S, SDYD, Plan KAP82069 located on Kuipers Crescent, Kelowna, B.C., from the P3 Parks and Open Space zone to the RU1h Large Lot Housing (Hillside area) zone as per Map "1B" attached to and forming part of this bylaw.
- 2. THAT City of Kelowna Zoning Bylaw No. 8000 be amended by changing the zoning classification of Part of Lots 10, 11 and 14, District Lot 1688S, SDYD, Plan KAP84694 located on Kuipers Crescent and Lots 12 and 13, District Lot 1688S, SDYD, Plan KAP84694, located on Clarance Avenue, Kelowna, B.C., from the P3 Parks and Open Spaces zone to the RU1h- Large Lot Housing (Hillside Area) zone and Lot 27, District Lot1688S, SDYD, Plan KAP84694 located on Kuipers Crescent and Clarance Avenue, Kelowna, B.C. from the RU1h Large Lot Housing (Hillside Area) zone to the P3 Parks and Open Space zone as per Map "2B" attached to and forming part of this bylaw.
- 3. THAT City of Kelowna Zoning Bylaw No. 8000 be amended by changing the zoning classification of Part of Lot A, District Lot 1688S, SDYD, Plan KAP68646 Except Plans KAP68647, KAP70485, KAP71342, KAP72474, KAP74275, KAP74684, KAP76064, KAP79204, KAP82069, KAP82290 and KAP84694, located on Kuipers Crescent, Kelowna, B.C., from the RU1h Large Lot Housing (Hillside Area) zone to the P3 Parks and Open Space zone as per Map "3B" attached to and forming part of this bylaw.
- 4. THAT City of Kelowna Zoning Bylaw No. 8000 be amended by changing the zoning classification of Lot 3, District Lot 124, ODYD, Plan KAP84653, located on McCurdy Road, Kelowna, B.C., from the I2 General Industrial zone to the P3 Parks and Open Space zone as per Map "4B" attached to and forming part of this bylaw.
- 5. THAT City of Kelowna Zoning Bylaw No. 8000 be amended by changing the zoning classification of Strata Lot 1, District Lot 14, ODYD, Strata Plan KAS2898, located on Wardlaw Avenue, Kelowna, B.C., from the RU6 Two Dwelling Housing zone to the RM1 Four Dwelling Housing zone as per Map "5B" attached to and forming part of this bylaw.
- 6. THAT City of Kelowna Zoning Bylaw No. 8000 be amended by changing the zoning classification of Part of Lot 27, Section 19, Township 27, ODYD, Plan KAP81891 located on Stockley Street, Kelowna, B.C., from the RU1hs Large Lot Housing (Hillside Area) with Secondary Suite zone to the RU1h Large Lot Housing (Hillside Area) zone as per Map "6" attached to and forming part of this bylaw.

## Map "1B"

BL10457 - Page 4 Map "2B"