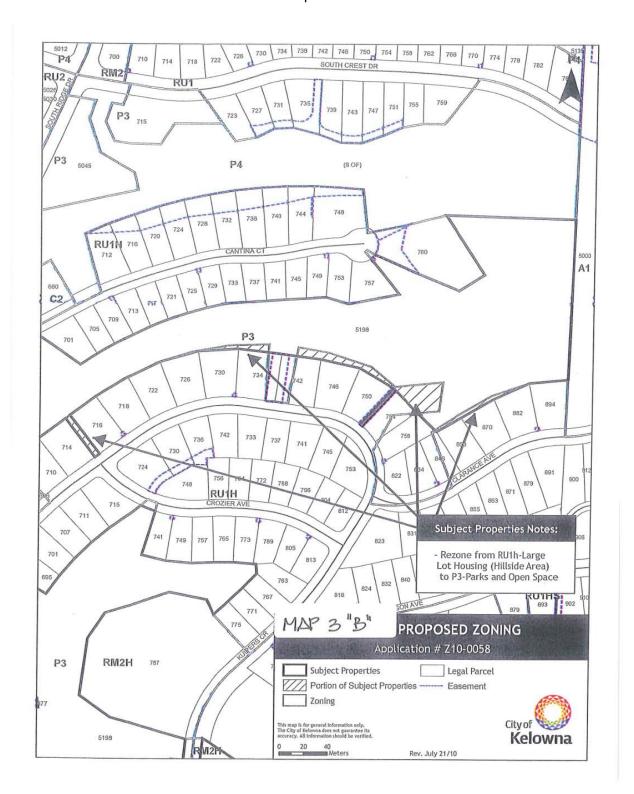

- 1. THAT City of Kelowna Zoning Bylaw No. 8000 be amended by changing the zoning classification of Lots 27, 28, 29, 30, 31, 32 and 33, District Lot 1688S, SDYD, Plan KAP82069 located on Kuipers Crescent, Kelowna, B.C., from the P3 Parks and Open Space zone to the RU1h Large Lot Housing (Hillside area) zone as per Map "1B" attached to and forming part of this bylaw.
- 2. THAT City of Kelowna Zoning Bylaw No. 8000 be amended by changing the zoning classification of Part of Lots 10, 11 and 14, District Lot 1688S, SDYD, Plan KAP84694 located on Kuipers Crescent and Lots 12 and 13, District Lot 1688S, SDYD, Plan KAP84694, located on Clarance Avenue, Kelowna, B.C., from the P3 Parks and Open Spaces zone to the RU1h- Large Lot Housing (Hillside Area) zone and Lot 27, District Lot1688S, SDYD, Plan KAP84694 located on Kuipers Crescent and Clarance Avenue, Kelowna, B.C. from the RU1h Large Lot Housing (Hillside Area) zone to the P3 Parks and Open Space zone as per Map "2B" attached to and forming part of this bylaw.
- 3. THAT City of Kelowna Zoning Bylaw No. 8000 be amended by changing the zoning classification of Part of Lot A, District Lot 1688S, SDYD, Plan KAP68646 Except Plans KAP68647, KAP70485, KAP71342, KAP72474, KAP74275, KAP74684, KAP76064, KAP79204, KAP82069, KAP82290 and KAP84694, located on Kuipers Crescent, Kelowna, B.C., from the RU1h Large Lot Housing (Hillside Area) zone to the P3 Parks and Open Space zone as per Map "3B" attached to and forming part of this bylaw.
- 4. THAT City of Kelowna Zoning Bylaw No. 8000 be amended by changing the zoning classification of Lot 3, District Lot 124, ODYD, Plan KAP84653, located on McCurdy Road, Kelowna, B.C., from the I2 General Industrial zone to the P3 Parks and Open Space zone as per Map "4B" attached to and forming part of this bylaw.
- 5. THAT City of Kelowna Zoning Bylaw No. 8000 be amended by changing the zoning classification of Strata Lot 1, District Lot 14, ODYD, Strata Plan KAS2898, located on Wardlaw Avenue, Kelowna, B.C., from the RU6 Two Dwelling Housing zone to the RM1 Four Dwelling Housing zone as per Map "5B" attached to and forming part of this bylaw.
- 6. THAT City of Kelowna Zoning Bylaw No. 8000 be amended by changing the zoning classification of Part of Lot 27, Section 19, Township 27, ODYD, Plan KAP81891 located on Stockley Street, Kelowna, B.C., from the RU1hs Large Lot Housing (Hillside Area) with Secondary Suite zone to the RU1h Large Lot Housing (Hillside Area) zone as per Map "6" attached to and forming part of this bylaw.

### Map "3B"

BL10457 - Page 5 Map "4B"