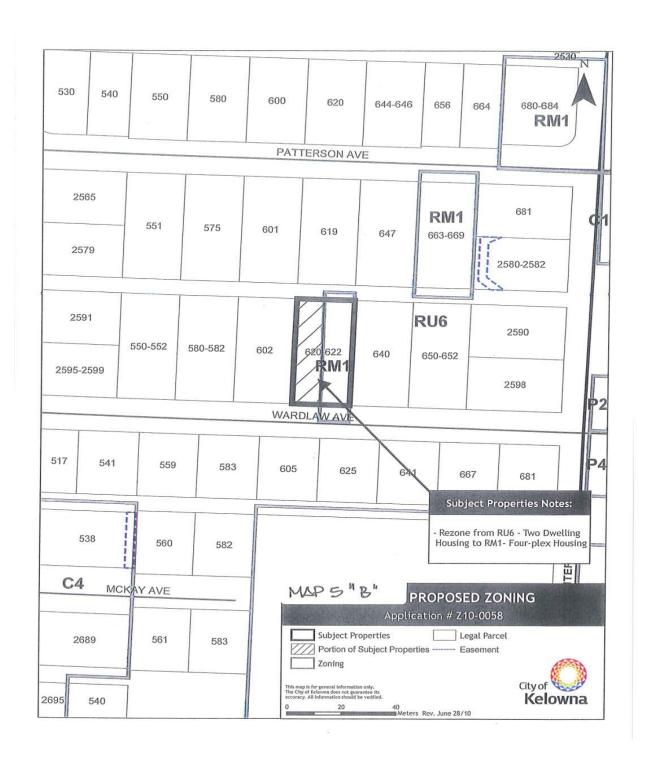

- 1. THAT City of Kelowna Zoning Bylaw No. 8000 be amended by changing the zoning classification of Lots 27, 28, 29, 30, 31, 32 and 33, District Lot 1688S, SDYD, Plan KAP82069 located on Kuipers Crescent, Kelowna, B.C., from the P3 Parks and Open Space zone to the RU1h Large Lot Housing (Hillside area) zone as per Map "1B" attached to and forming part of this bylaw.
- 2. THAT City of Kelowna Zoning Bylaw No. 8000 be amended by changing the zoning classification of Part of Lots 10, 11 and 14, District Lot 1688S, SDYD, Plan KAP84694 located on Kuipers Crescent and Lots 12 and 13, District Lot 1688S, SDYD, Plan KAP84694, located on Clarance Avenue, Kelowna, B.C., from the P3 Parks and Open Spaces zone to the RU1h- Large Lot Housing (Hillside Area) zone and Lot 27, District Lot1688S, SDYD, Plan KAP84694 located on Kuipers Crescent and Clarance Avenue, Kelowna, B.C. from the RU1h Large Lot Housing (Hillside Area) zone to the P3 Parks and Open Space zone as per Map "2B" attached to and forming part of this bylaw.
- 3. THAT City of Kelowna Zoning Bylaw No. 8000 be amended by changing the zoning classification of Part of Lot A, District Lot 1688S, SDYD, Plan KAP68646 Except Plans KAP68647, KAP70485, KAP71342, KAP72474, KAP74275, KAP74684, KAP76064, KAP79204, KAP82069, KAP82290 and KAP84694, located on Kuipers Crescent, Kelowna, B.C., from the RU1h Large Lot Housing (Hillside Area) zone to the P3 Parks and Open Space zone as per Map "3B" attached to and forming part of this bylaw.
- 4. THAT City of Kelowna Zoning Bylaw No. 8000 be amended by changing the zoning classification of Lot 3, District Lot 124, ODYD, Plan KAP84653, located on McCurdy Road, Kelowna, B.C., from the I2 General Industrial zone to the P3 Parks and Open Space zone as per Map "4B" attached to and forming part of this bylaw.
- 5. THAT City of Kelowna Zoning Bylaw No. 8000 be amended by changing the zoning classification of Strata Lot 1, District Lot 14, ODYD, Strata Plan KAS2898, located on Wardlaw Avenue, Kelowna, B.C., from the RU6 Two Dwelling Housing zone to the RM1 Four Dwelling Housing zone as per Map "5B" attached to and forming part of this bylaw.
- 6. THAT City of Kelowna Zoning Bylaw No. 8000 be amended by changing the zoning classification of Part of Lot 27, Section 19, Township 27, ODYD, Plan KAP81891 located on Stockley Street, Kelowna, B.C., from the RU1hs Large Lot Housing (Hillside Area) with Secondary Suite zone to the RU1h Large Lot Housing (Hillside Area) zone as per Map "6" attached to and forming part of this bylaw.

# BL10457 – Page 5 Map "5B"

BL10457 - Page 6 Map "6"

BL10457 - Page 7 Map "8"