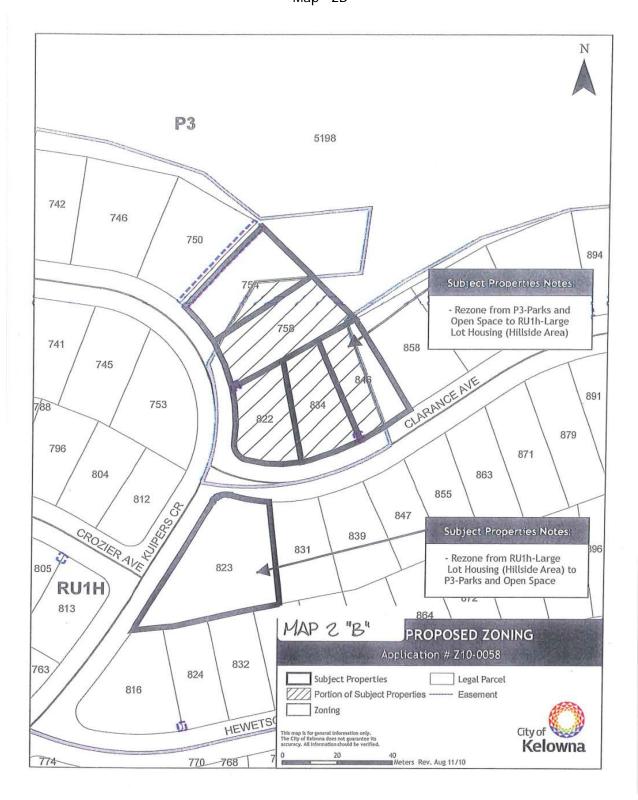

- 1. THAT City of Kelowna Zoning Bylaw No. 8000 be amended by changing the zoning classification of Lots 27, 28, 29, 30, 31, 32 and 33, District Lot 1688S, SDYD, Plan KAP82069 located on Kuipers Crescent, Kelowna, B.C., from the P3 Parks and Open Space zone to the RU1h Large Lot Housing (Hillside area) zone as per Map "1B" attached to and forming part of this bylaw.
- 2. THAT City of Kelowna Zoning Bylaw No. 8000 be amended by changing the zoning classification of Part of Lots 10, 11 and 14, District Lot 1688S, SDYD, Plan KAP84694 located on Kuipers Crescent and Lots 12 and 13, District Lot 1688S, SDYD, Plan KAP84694, located on Clarance Avenue, Kelowna, B.C., from the P3 Parks and Open Spaces zone to the RU1h- Large Lot Housing (Hillside Area) zone and Lot 27, District Lot1688S, SDYD, Plan KAP84694 located on Kuipers Crescent and Clarance Avenue, Kelowna, B.C. from the RU1h Large Lot Housing (Hillside Area) zone to the P3 Parks and Open Space zone as per Map "2B" attached to and forming part of this bylaw.
- 3. THAT City of Kelowna Zoning Bylaw No. 8000 be amended by changing the zoning classification of Part of Lot A, District Lot 1688S, SDYD, Plan KAP68646 Except Plans KAP68647, KAP70485, KAP71342, KAP72474, KAP74275, KAP74684, KAP76064, KAP79204, KAP82069, KAP82290 and KAP84694, located on Kuipers Crescent, Kelowna, B.C., from the RU1h Large Lot Housing (Hillside Area) zone to the P3 Parks and Open Space zone as per Map "3B" attached to and forming part of this bylaw.
- 4. THAT City of Kelowna Zoning Bylaw No. 8000 be amended by changing the zoning classification of Lot 3, District Lot 124, ODYD, Plan KAP84653, located on McCurdy Road, Kelowna, B.C., from the I2 General Industrial zone to the P3 Parks and Open Space zone as per Map "4B" attached to and forming part of this bylaw.
- 5. THAT City of Kelowna Zoning Bylaw No. 8000 be amended by changing the zoning classification of Strata Lot 1, District Lot 14, ODYD, Strata Plan KAS2898, located on Wardlaw Avenue, Kelowna, B.C., from the RU6 Two Dwelling Housing zone to the RM1 Four Dwelling Housing zone as per Map "5B" attached to and forming part of this bylaw.
- 6. THAT City of Kelowna Zoning Bylaw No. 8000 be amended by changing the zoning classification of Part of Lot 27, Section 19, Township 27, ODYD, Plan KAP81891 located on Stockley Street, Kelowna, B.C., from the RU1hs Large Lot Housing (Hillside Area) with Secondary Suite zone to the RU1h Large Lot Housing (Hillside Area) zone as per Map "6" attached to and forming part of this bylaw.

## Map "1B"

BL10457 - Page 4 Map "2B"