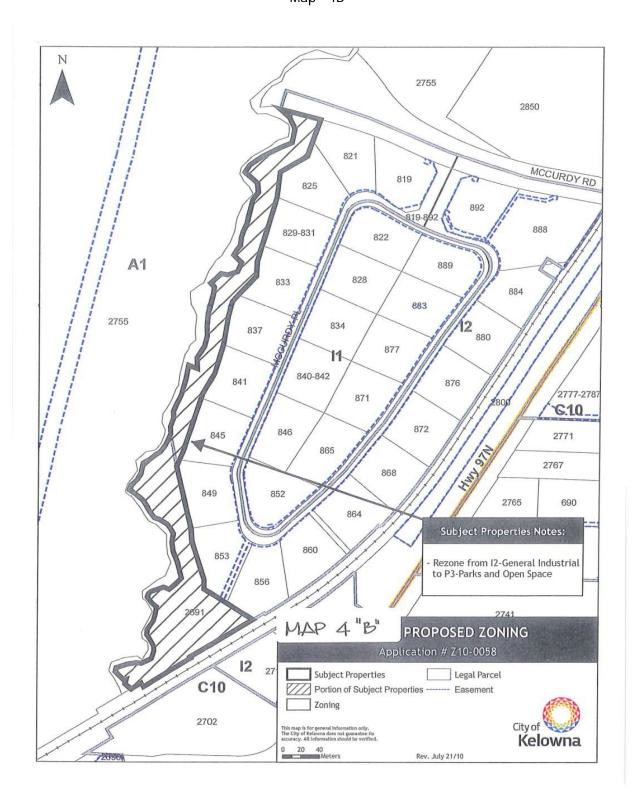

- 1. THAT City of Kelowna Zoning Bylaw No. 8000 be amended by changing the zoning classification of Lots 27, 28, 29, 30, 31, 32 and 33, District Lot 1688S, SDYD, Plan KAP82069 located on Kuipers Crescent, Kelowna, B.C., from the P3 Parks and Open Space zone to the RU1h Large Lot Housing (Hillside area) zone as per Map "1B" attached to and forming part of this bylaw.
- 2. THAT City of Kelowna Zoning Bylaw No. 8000 be amended by changing the zoning classification of Part of Lots 10, 11 and 14, District Lot 1688S, SDYD, Plan KAP84694 located on Kuipers Crescent and Lots 12 and 13, District Lot 1688S, SDYD, Plan KAP84694, located on Clarance Avenue, Kelowna, B.C., from the P3 Parks and Open Spaces zone to the RU1h- Large Lot Housing (Hillside Area) zone and Lot 27, District Lot1688S, SDYD, Plan KAP84694 located on Kuipers Crescent and Clarance Avenue, Kelowna, B.C. from the RU1h Large Lot Housing (Hillside Area) zone to the P3 Parks and Open Space zone as per Map "2B" attached to and forming part of this bylaw.
- 3. THAT City of Kelowna Zoning Bylaw No. 8000 be amended by changing the zoning classification of Part of Lot A, District Lot 1688S, SDYD, Plan KAP68646 Except Plans KAP68647, KAP70485, KAP71342, KAP72474, KAP74275, KAP74684, KAP76064, KAP79204, KAP82069, KAP82290 and KAP84694, located on Kuipers Crescent, Kelowna, B.C., from the RU1h Large Lot Housing (Hillside Area) zone to the P3 Parks and Open Space zone as per Map "3B" attached to and forming part of this bylaw.
- 4. THAT City of Kelowna Zoning Bylaw No. 8000 be amended by changing the zoning classification of Lot 3, District Lot 124, ODYD, Plan KAP84653, located on McCurdy Road, Kelowna, B.C., from the I2 General Industrial zone to the P3 Parks and Open Space zone as per Map "4B" attached to and forming part of this bylaw.
- 5. THAT City of Kelowna Zoning Bylaw No. 8000 be amended by changing the zoning classification of Strata Lot 1, District Lot 14, ODYD, Strata Plan KAS2898, located on Wardlaw Avenue, Kelowna, B.C., from the RU6 Two Dwelling Housing zone to the RM1 Four Dwelling Housing zone as per Map "5B" attached to and forming part of this bylaw.
- 6. THAT City of Kelowna Zoning Bylaw No. 8000 be amended by changing the zoning classification of Part of Lot 27, Section 19, Township 27, ODYD, Plan KAP81891 located on Stockley Street, Kelowna, B.C., from the RU1hs Large Lot Housing (Hillside Area) with Secondary Suite zone to the RU1h Large Lot Housing (Hillside Area) zone as per Map "6" attached to and forming part of this bylaw.

### Map "3B"

BL10457 - Page 5 Map "4B"