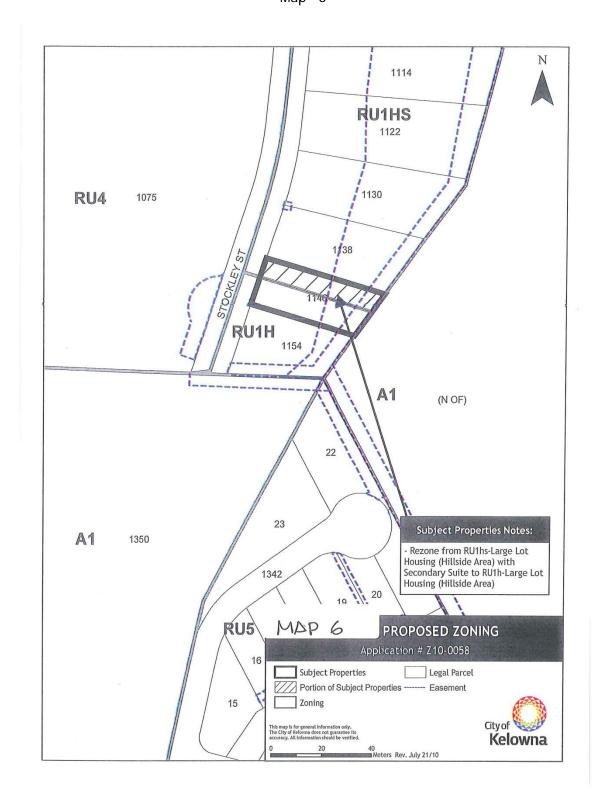

- 1. THAT City of Kelowna Zoning Bylaw No. 8000 be amended by changing the zoning classification of Lots 27, 28, 29, 30, 31, 32 and 33, District Lot 1688S, SDYD, Plan KAP82069 located on Kuipers Crescent, Kelowna, B.C., from the P3 Parks and Open Space zone to the RU1h Large Lot Housing (Hillside area) zone as per Map "1B" attached to and forming part of this bylaw.
- 2. THAT City of Kelowna Zoning Bylaw No. 8000 be amended by changing the zoning classification of Part of Lots 10, 11 and 14, District Lot 1688S, SDYD, Plan KAP84694 located on Kuipers Crescent and Lots 12 and 13, District Lot 1688S, SDYD, Plan KAP84694, located on Clarance Avenue, Kelowna, B.C., from the P3 Parks and Open Spaces zone to the RU1h- Large Lot Housing (Hillside Area) zone and Lot 27, District Lot1688S, SDYD, Plan KAP84694 located on Kuipers Crescent and Clarance Avenue, Kelowna, B.C. from the RU1h Large Lot Housing (Hillside Area) zone to the P3 Parks and Open Space zone as per Map "2B" attached to and forming part of this bylaw.
- 3. THAT City of Kelowna Zoning Bylaw No. 8000 be amended by changing the zoning classification of Part of Lot A, District Lot 1688S, SDYD, Plan KAP68646 Except Plans KAP68647, KAP70485, KAP71342, KAP72474, KAP74275, KAP74684, KAP76064, KAP79204, KAP82069, KAP82290 and KAP84694, located on Kuipers Crescent, Kelowna, B.C., from the RU1h Large Lot Housing (Hillside Area) zone to the P3 Parks and Open Space zone as per Map "3B" attached to and forming part of this bylaw.
- 4. THAT City of Kelowna Zoning Bylaw No. 8000 be amended by changing the zoning classification of Lot 3, District Lot 124, ODYD, Plan KAP84653, located on McCurdy Road, Kelowna, B.C., from the I2 General Industrial zone to the P3 Parks and Open Space zone as per Map "4B" attached to and forming part of this bylaw.
- 5. THAT City of Kelowna Zoning Bylaw No. 8000 be amended by changing the zoning classification of Strata Lot 1, District Lot 14, ODYD, Strata Plan KAS2898, located on Wardlaw Avenue, Kelowna, B.C., from the RU6 Two Dwelling Housing zone to the RM1 Four Dwelling Housing zone as per Map "5B" attached to and forming part of this bylaw.
- 6. THAT City of Kelowna Zoning Bylaw No. 8000 be amended by changing the zoning classification of Part of Lot 27, Section 19, Township 27, ODYD, Plan KAP81891 located on Stockley Street, Kelowna, B.C., from the RU1hs Large Lot Housing (Hillside Area) with Secondary Suite zone to the RU1h Large Lot Housing (Hillside Area) zone as per Map "6" attached to and forming part of this bylaw.

# BL10457 – Page 5 Map "5B"

BL10457 - Page 6 Map "6"

BL10457 - Page 7 Map "8"